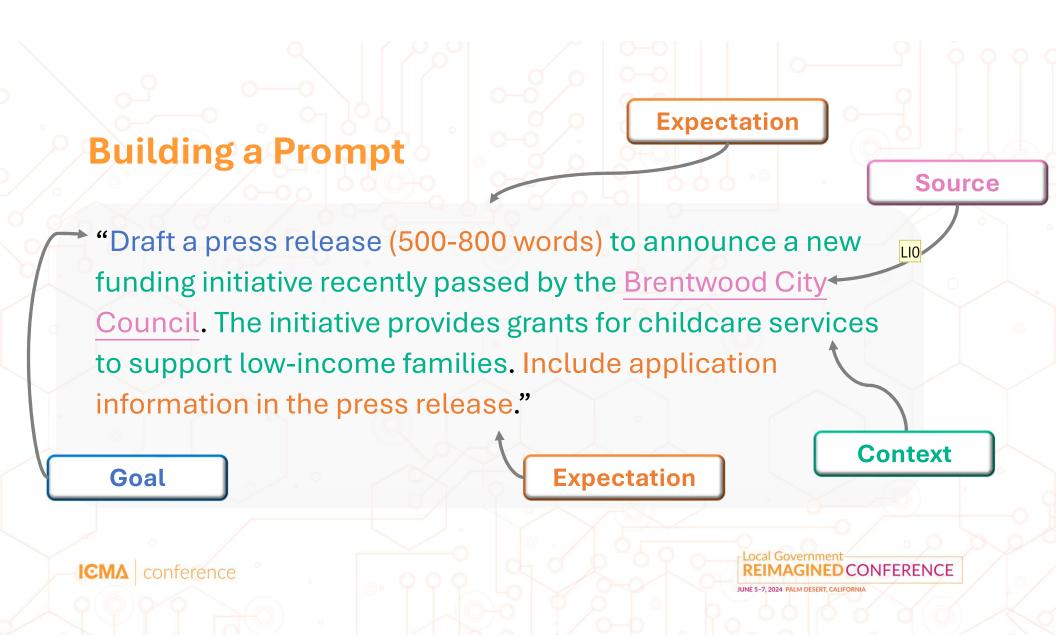

Source

I work in a small local government agency in the state of Nevada with many of the communities in rural areas. We are applying for federal and state grants for broadband connectivity. Please provide me with a draft grant application to apply for an available grant for our community to begin assessment of areas where there is a gap in broadband access.

ICMA conference

Goal

**Context** 

REIMAGINED CONFERENCE

JUNE 5-7, 2024 PALM DESERT, CALIFORNIA

**Context** 