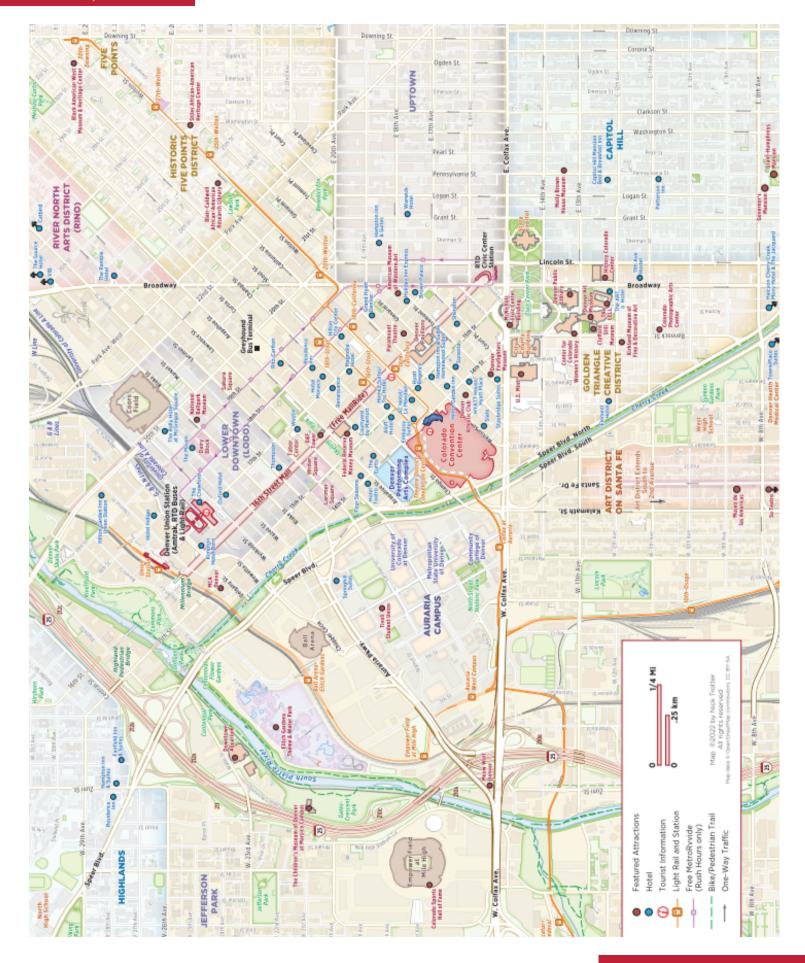

OURS: www.aspire-tours.com MILE HIGH BIKE TOURS: www.milehighbiketours.com

# OUTDOOR ACTIVITIES

#### GRAND HYATT



### HIKES & TRAILS

CONFLUENCE PLATTE CHERRY CREEK TRAIL RED ROCKS AMPHITHEATRE MATTHEW WINTER PARK TRAIL APEX TRAIL EVERGREEN LAKE TRAIL ELDORADO CANYON BOULDER FALLS () CHECK OUT ALLTRAILS APP ()

## MOUNTAINS

ROCKY MOUNTAIN NATIONAL PARK (RESERVATION REQUIRED) PIKES PEAK MT. EVANS LOOK OUT MOUNTAIN GREEN MOUNTAIN ESTES PARK

## NEARBY TOWNS

- GOLDEN: WESTERN TOWN, COORS BREWERY, RED ROCKS, NEAR MORRISON
- BOULDER: PEARL STREET, CHAUTAUQUA PARK, BOULDER FALLS, FARMERS MARKET
- COLORADO SPRINGS: GARDEN OF THE GODS, CAVE OF THE WINDS, CHEYENNE MOUNTAIN ZOO
- VAIL: BETTY FORD GARDENS, GERALD FORD AMPHITHEATRE, VAIL VALLEY: FIVE-STAR DINING AND SHOPPING



#### GRANDHYATT